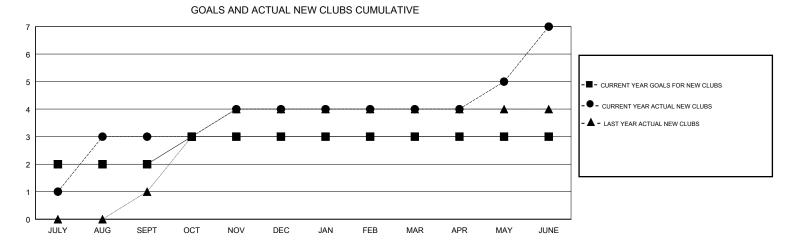

### GMT CA

| Clubs                 |               |           | Members               |               |                           |                         |                                                    |
|-----------------------|---------------|-----------|-----------------------|---------------|---------------------------|-------------------------|----------------------------------------------------|
| RESULTS FOR 2017-2018 |               |           | RESULTS FOR 2017-2018 |               |                           |                         |                                                    |
| QUARTER               | NEW CLUB GOAL | NEW CLUBS | DROPPED CLUBS         | QUARTER       | MEMBER GROWTH NET<br>GOAL | MEMBER GROWTH<br>ACTUAL | DROPPED<br>MEMBERS ACTUAL<br>(including transfers) |
| JULY/AUG/SEPT         | 2             | 3         | 0                     | JULY/AUG/SEPT | 70                        | 131                     | 27                                                 |
| OCT/NOV/DEC           | 1             | 1         | 1                     | OCT/NOV/DEC   | 50                        | 70                      | 82                                                 |
| JAN/FEB/MAR           | 0             | 0         | 0                     | JAN/FEB/MAR   | 20                        | 35                      | 13                                                 |
| APR/MAY/JUNE          | 0             | 3         | 0                     | APR/MAY/JUNE  | 20                        | 191                     | 104                                                |