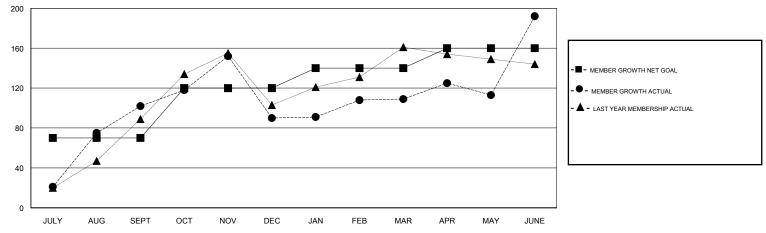

### GMT CA

| Clubs                 |               |           | Members               |               |                           |                         |                                                    |
|-----------------------|---------------|-----------|-----------------------|---------------|---------------------------|-------------------------|----------------------------------------------------|
| RESULTS FOR 2017-2018 |               |           | RESULTS FOR 2017-2018 |               |                           |                         |                                                    |
| QUARTER               | NEW CLUB GOAL | NEW CLUBS | DROPPED CLUBS         | QUARTER       | MEMBER GROWTH NET<br>GOAL | MEMBER GROWTH<br>ACTUAL | DROPPED<br>MEMBERS ACTUAL<br>(including transfers) |
| JULY/AUG/SEPT         | 2             | 3         | 0                     | JULY/AUG/SEPT | 70                        | 131                     | 27                                                 |
| OCT/NOV/DEC           | 1             | 1         | 1                     | OCT/NOV/DEC   | 50                        | 70                      | 82                                                 |
| JAN/FEB/MAR           | 0             | 0         | 0                     | JAN/FEB/MAR   | 20                        | 35                      | 13                                                 |
| APR/MAY/JUNE          | 0             | 3         | 0                     | APR/MAY/JUNE  | 20                        | 191                     | 104                                                |